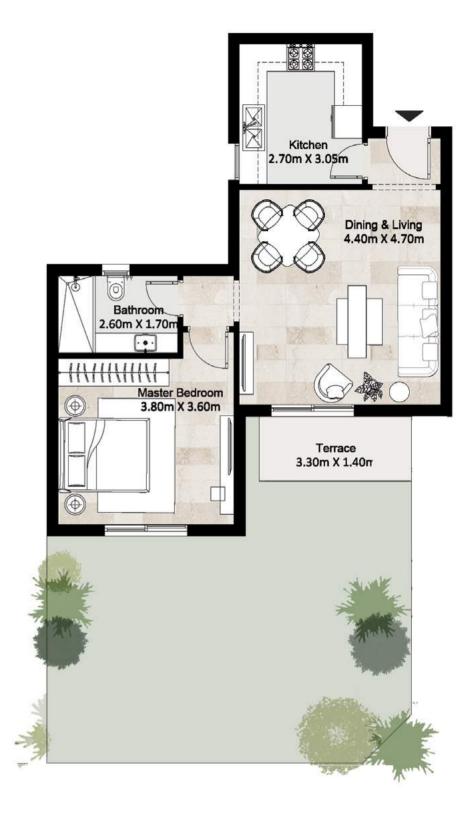

## **Ground Floor**

| Total Area     | 75 m <sup>2</sup> |
|----------------|-------------------|
| Reception      | 4.40 x 4.70 m     |
| Kitchen        | 3.05 x 2.70 m     |
| Master Bedroom | 3.80 x 3.60 m     |
| Bathroom       | 2.60 x 1.70 m     |
| Terrace        | 3.30 x 1.40 m     |

## Typical Floor

| Total Area        | 75 m <sup>2</sup> |
|-------------------|-------------------|
| Dining And Living | 4.40 x 4.70 m     |
| Kitchen           | 2.70 x 3.05 m     |
| Master Bedroom    | 3.80 x 3.60 m     |
| Bathroom          | 2.60 x 1.70 m     |
| Terrace           | 3.10 x 1.30 m     |

## Fifth Floor

| Total Area        | 75 m <sup>2</sup> |
|-------------------|-------------------|
| Dining And Living | 4.40 x 4.70 m     |
| Kitchen           | 2.70 x 3.05 m     |
| Master Bedroom    | 3.80 x 3.60 m     |
| Bathroom          | 2.60 x 1.70 m     |
| Terrace           | 3.10 x 1.30 m     |

## Fifth Floor

| Total Area        | 75 m <sup>2</sup> |  |
|-------------------|-------------------|--|
| Dining And Living | 4.40 x 4.70 m     |  |
| Kitchen           | 2.70 x 3.05 m     |  |
| Master Bedroom    | 3.80 x 3.60 m     |  |
| Bathroom          | 2.60 x 1.70 m     |  |
| Terrace           | 3.10 x 1.30 m     |  |