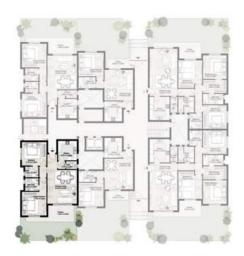

|









111 m<sup>2</sup>





**Ground Floor** 

#### Disclaimer

Diagrams are not to scale and are for illustrative purposes only. All renderings and landscaping visuals, materials, and facades are for indicative purposes only and subject to change. Actual areas may vary from the stated figures. All dimensions are measured to structural elements.

## **Ground Floor**

Terrace









| Total Area 111 r  | m <sup>2</sup> |
|-------------------|----------------|
| Dining And Living | 4.50 x 5.15 m  |
| Guest Toilet      | 1.70 x 1.20 m  |
| Kitchen           | 2.90 x 3.00 m  |
| Master Bedroom    | 3.75 x 3.60 m  |
| Master Bathroom   | 2.05 x 1.95m   |
| Bedroom 1         | 3.75 x 3.60 m  |
| Bathroom          | 2.05 x 1.65 m  |
|                   |                |

7.40 x 2.50 m





**Ground Floor** 

### Disclaimer

Diagrams are not to scale and are for illustrative purposes only. All renderings and landscaping visuals, materials, and facades are for indicative purposes only and subject to change. Actual areas may vary from the stated figures. All dimensions are measured to structural elements.

## **Ground Floor**









| Total Area     | 75 m <sup>2</sup> |
|----------------|-------------------|
| Reception      | 4.40 x 4.70 m     |
| Kitchen        | 3.05 x 2.70 m     |
| Master Bedroom | 3.80 x 3.60 m     |
| Bathroom       | 2.60 x 1.70 m     |
| Terrace        | 3.30 x 1.40 m     |





Ground Floor

### Disclaimer

Diagrams are not to scale and are for illustrative purposes only. All renderings and landscaping visuals, materials, and facades are for in