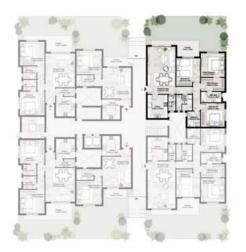

are not to scale and are for illustrative purposes only. All renderings and landscaping visuals, materials, and facades are for indicative purposes only and subject to change. Actual areas may vary from the stated figures. All dimensions are measured to structural elements.

## **Ground Floor**









| Total Area        | 59 m²         |
|-------------------|---------------|
| Dining And Living | 4.25 x 7.20m  |
| Guest Toilet      | 1.08 x 2.40 m |
| Kitchen           | 3.05 x 3.55 m |
| Maid Zone         | 2.40 x 2.40 m |
| Master Bedroom    | 3.60 x 3.60 m |
| Master Bathroom   | 3.10 x 1.60 m |
| Dressing          | 3.60 x 2.00 m |
| Bedroom 1         | 3.65 x 4.20 m |
| Bedroom 2         | 3.60 x 3.60 m |
| Bathroom          | 1.95 x 2.35 m |
| Terrace           | 7.45 x 2.50 m |





Ground Floor

### Disclaimer

Diagrams are not to scale and are for illustrative purposes only. All renderings and landscaping visuals, materials, and facades are for indicative purposes only and subject to change. Actual areas may vary from the stated figures. All dimensions are measured to structural elements.

## **Ground Floor**

Bathroom

Terrace

| 7 | $\overline{III}$ |
|---|------------------|
|   |                  |



2.60 x 1.70 m

3.30 x 1.40 m







Ground Floor

### Disclaimer

Diagrams are not to scale and are for illustrative purposes only. All renderings and landscaping visuals, materials, and facades are for indicative purposes only and subject to change. Actual areas may vary from the stated figures. All dimensions are measured to structural elements.

## **Ground