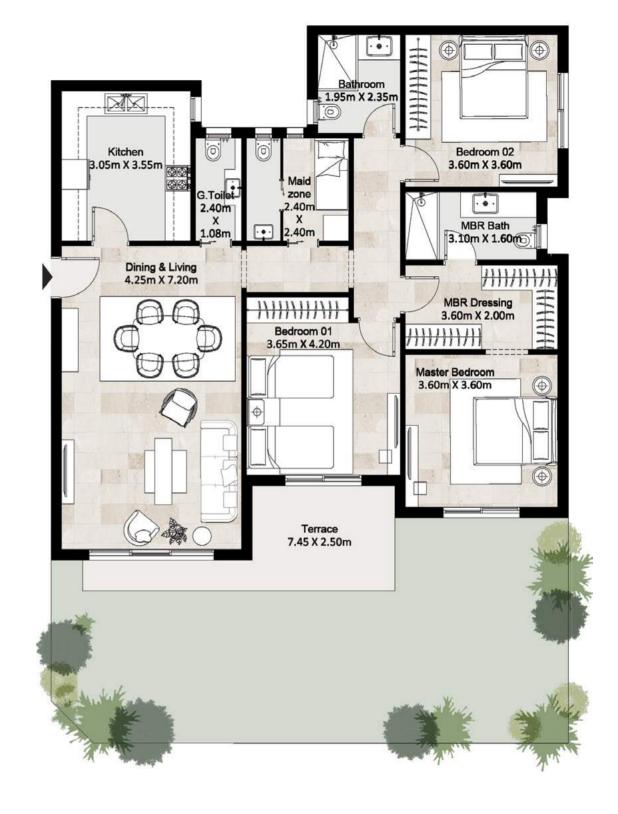

## **Ground Floor**

159 m<sup>2</sup>

| Dining And Living | 4.25 x 7.20m  |
|-------------------|---------------|
| Guest Toilet      | 1.08 x 2.40 m |
| Kitchen           | 3.05 x 3.55 m |
| Maid Zone         | 2.40 x 2.40 m |
| Master Bedroom    | 3.60 x 3.60 m |
| Master Bathroom   | 3.10 x 1.60 m |
| Dressing          | 3.60 x 2.00 m |
| Bedroom 1         | 3.65 x 4.20 m |
| Bedroom 2         | 3.60 x 3.60 m |
| Bathroom          | 1.95 x 2.35 m |
| Terrace           | 7.45 x 2.50 m |