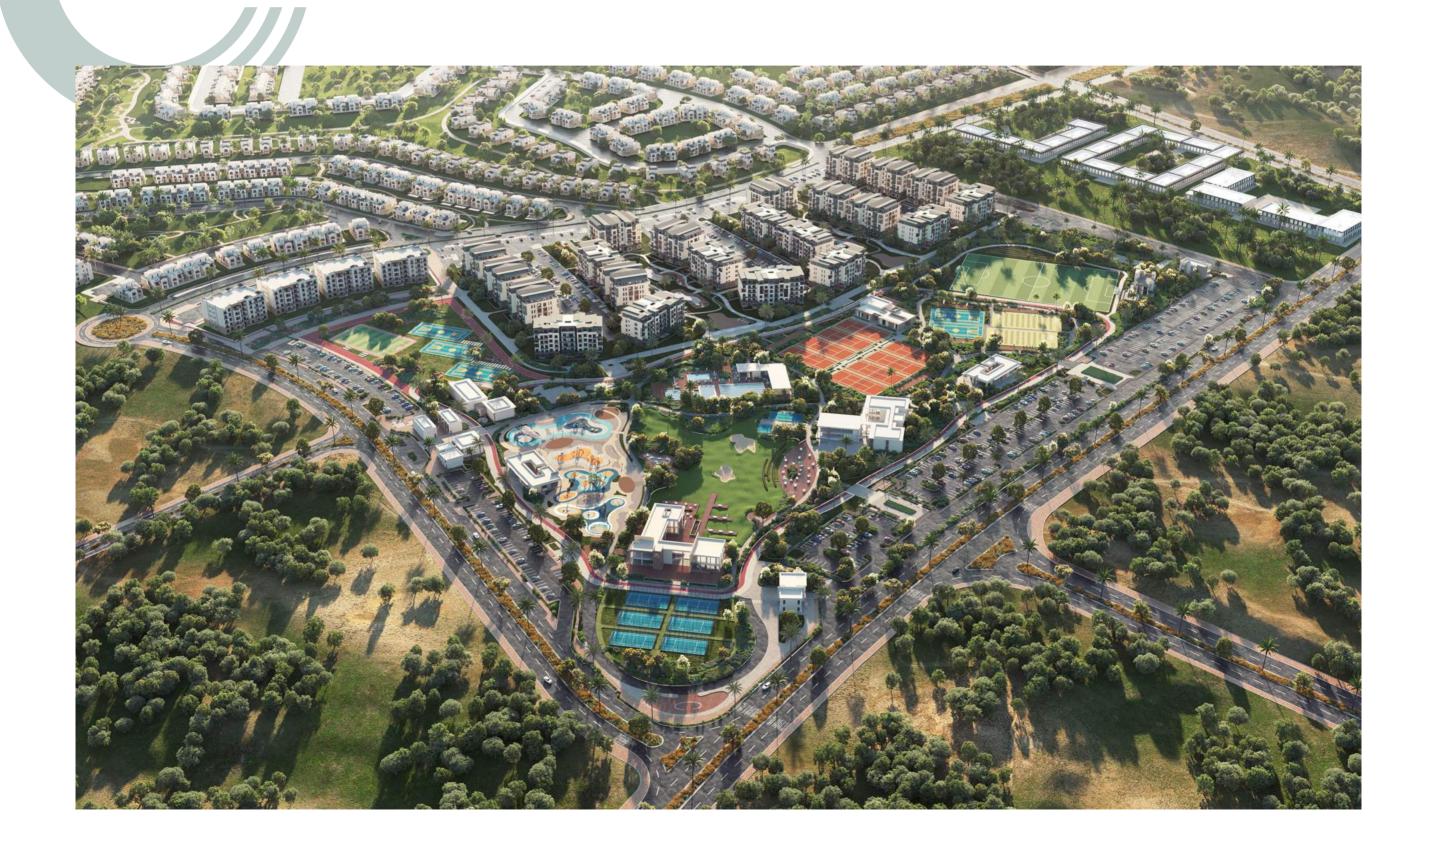

Building 1













# Numbered Masterplan







RESIDENCES

FLOORPLANS

## **Ground Floor**



159 m<sup>2</sup>

| Dining And Living | 4.25 x 7.20m  |
|-------------------|---------------|
| Guest Toilet      | 1.08 x 2.40 m |
| Kitchen           | 3.05 x 3.55 m |
| Maid Zone         | 2.40 x 2.40 m |
| Master Bedroom    | 3.60 x 3.60 m |
| Master Bathroom   | 3.10 x 1.60 m |
| Dressing          | 3.60 x 2.00 m |
| Bedroom 1         | 3.65 x 4.20 m |
| Bedroom 2         | 3.60 x 3.60 m |
| Bathroom          | 1.95 x 2.35 m |
| Terrace           | 7.45 x 2.50 m |





### Ground Floor

### Disclaimer

Diagrams are not to scale and are for illustrative purposes only. All renderings and landscaping visuals, materials, and facades are for indicative purposes only and subject to change. Actual areas ma