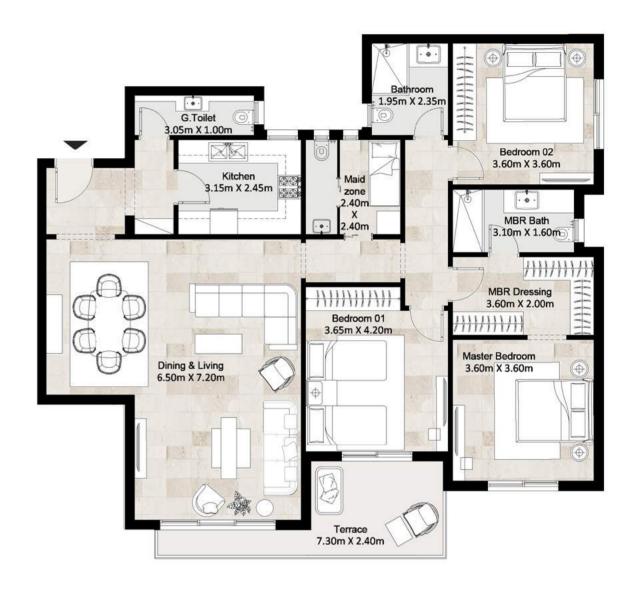

## Typical Floor

|  | 111 |
|--|-----|

| Total Area        | 179 m²        |
|-------------------|---------------|
| Dining And Living | 6.50 x 7.20 m |
| Guest Toilet      | 3.05 x 1.00 m |
| Kitchen           | 3.15 x 2.45 m |
| Maid Zone         | 2.40 x 2.40 m |
| Master Bedroom    | 3.60 x 3.60 m |
| Master Bathroom   | 3.10 x 1.60 m |
| Dressing          | 3.60 x 2.00 m |
| Bedroom 1         | 3.65 x 4.20 m |
| Bathroom          | 1.95 x 2.35 m |
| Bedroom 2         | 3.60 x 3.60 m |
| Terrace           | 7.30 x 2.40 m |

### Typical Floor