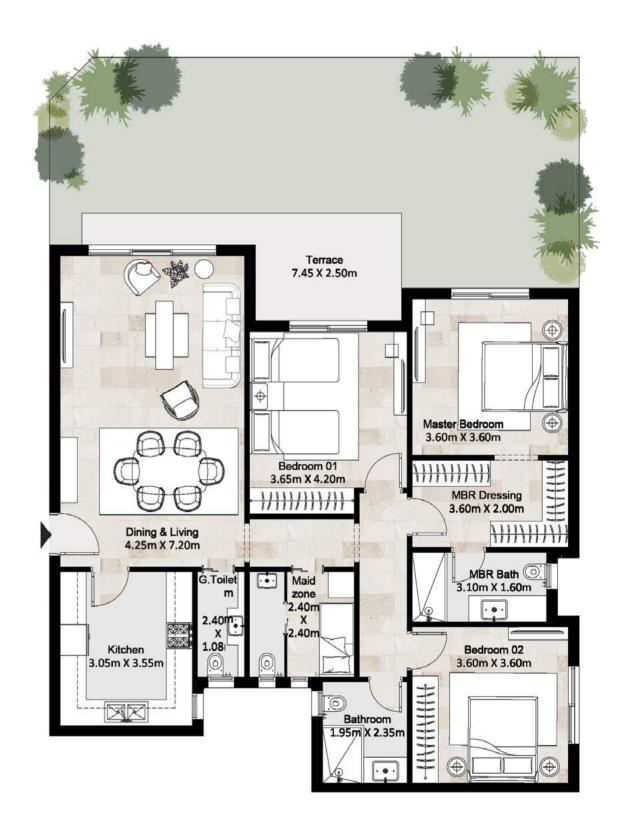

## **Ground Floor**

| Total Area     | 75 m <sup>2</sup> |
|----------------|-------------------|
| Reception      | 4.40 x 4.70 m     |
| Kitchen        | 3.05 x 2.70 m     |
| Master Bedroom | 3.80 x 3.60 m     |
| Bathroom       | 2.60 x 1.70 m     |
| Terrace        | 3.30 x 1.40 m     |

Ground Floor