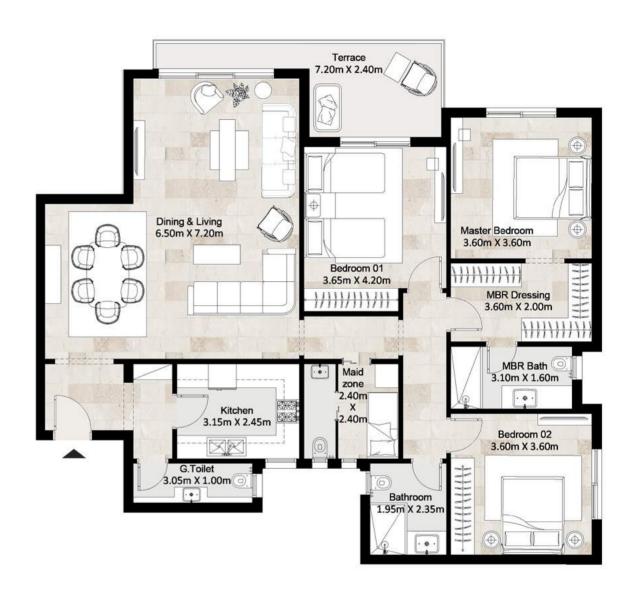

## Typical Floor

| 7 | III |
|---|-----|
|   |     |

| Total Area 17     | 179 m²        |  |
|-------------------|---------------|--|
| Dining And Living | 6.50 x 7.20 m |  |
| Guest Toilet      | 3.05 x 1.00 m |  |
| Kitchen           | 3.15 x 2.45 m |  |
| Maid Zone         | 2.40 x 2.40 m |  |
| Master Bedroom    | 3.60 x 3.60 m |  |
| Master Bathroom   | 3.10 x 1.60 m |  |
| Dressing          | 3.60 x 2.00 m |  |
| Bedroom 1         | 3.65 x 4.20 m |  |
| Bathroom          | 1.95 x 2.35 m |  |
| Bedroom 2         | 3.60 x 3.60 m |  |
| Terrace           | 7.20 x 2.40 m |  |

### Typical Floor