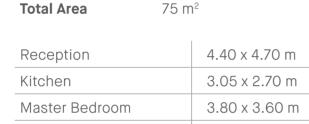

## **Ground Floor**

| Total Area     | 75 m <sup>2</sup> |
|----------------|-------------------|
| Reception      | 4.40 x 4.70 m     |
| Kitchen        | 3.05 x 2.70 m     |
| Master Bedroom | 3.80 x 3.60 m     |
| Bathroom       | 2.60 x 1.70 m     |
| Terrace        | 3.30 x 1.40 m     |