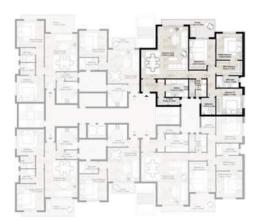

nd landscaping visuals, materials, and facades are for indicative purposes only and subject to change. Actual areas may vary from the stated figures. All dimensions are measured to structural elements.

## Typical Floor

| 7 | III |
|---|-----|
|   |     |









| Total Area 17     | 179 m²        |  |
|-------------------|---------------|--|
| Dining And Living | 6.50 x 7.20 m |  |
| Guest Toilet      | 3.05 x 1.00 m |  |
| Kitchen           | 3.15 x 2.45 m |  |
| Maid Zone         | 2.40 x 2.40 m |  |
| Master Bedroom    | 3.60 x 3.60 m |  |
| Master Bathroom   | 3.10 x 1.60 m |  |
| Dressing          | 3.60 x 2.00 m |  |
| Bedroom 1         | 3.65 x 4.20 m |  |
| Bathroom          | 1.95 x 2.35 m |  |
| Bedroom 2         | 3.60 x 3.60 m |  |
| Terrace           | 7.20 x 2.40 m |  |





### Typical Floor

### Disclaimer

Diagrams are not to scale and are for illustrative purposes only. All renderings and landscaping visuals, materials, and facades are for indicative purposes only and subject to change. Actual areas may vary from the stated figures. All dimensions are measured to structural elements.

## Typical Floor











| Total Area        | 75 m <sup>2</sup> |
|-------------------|-------------------|
| Dining And Living | 4.40 x 4.70 m     |
| Kitchen           | 2.70 x 3.05 m     |
| Master Bedroom    | 3.80 x 3.60 m     |
| Bathroom          | 2.60 x 1.70 m     |
| Terrace           | 3.10 x 1.30 m     |





Typical Floor

### Disclaimer

Diagrams are not to scale and are for illustrative purposes only. All renderings and landscaping visuals, materials, a