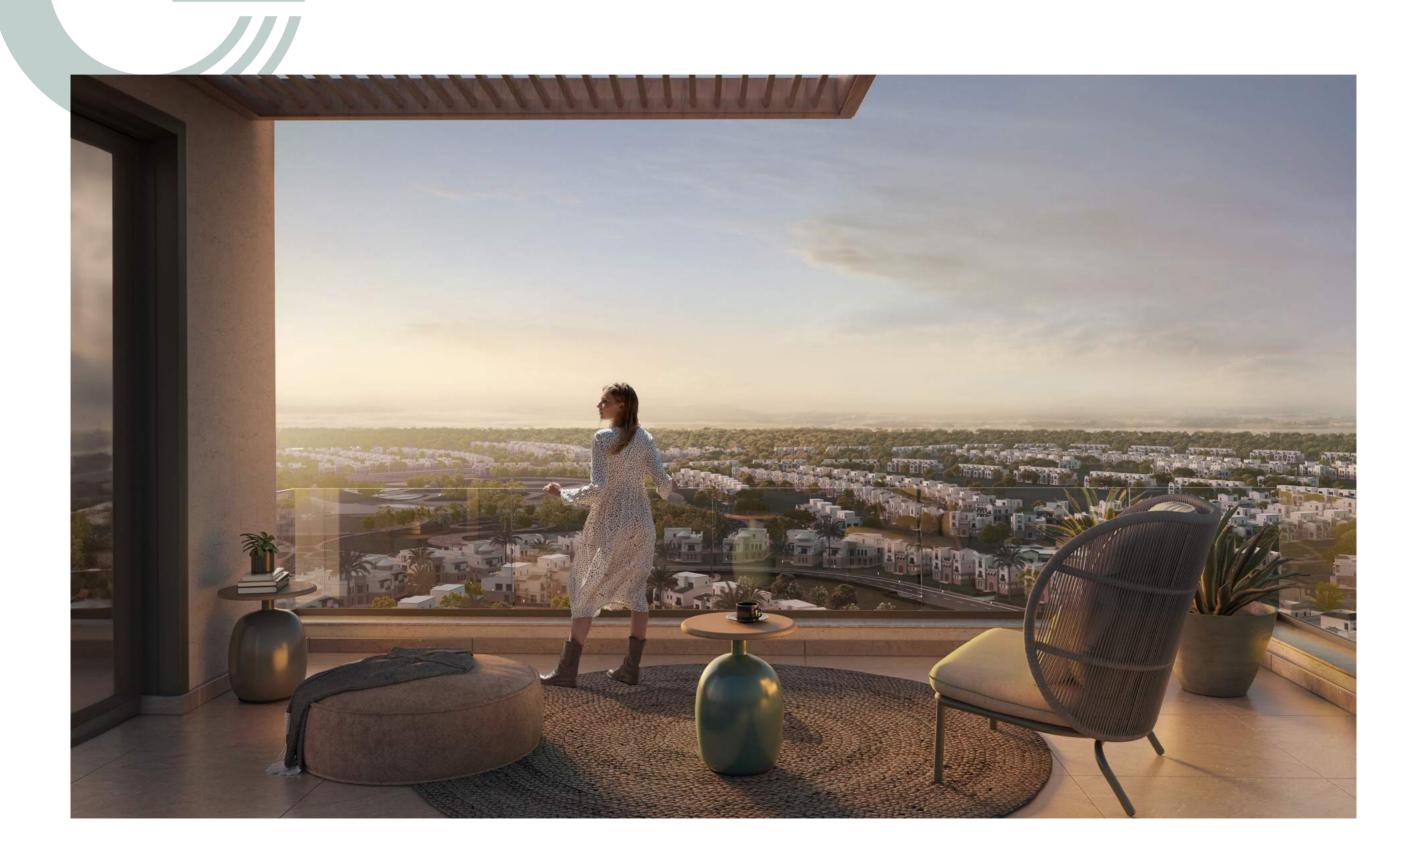

Building 1













# Numbered Masterplan







RESIDENCES

FLOORPLANS

## **Ground Floor**



159 m<sup>2</sup>

| Dining And Living | 4.25 x 7.20m  |
|-------------------|---------------|
| Guest Toilet      | 1.08 x 2.40 m |
| Kitchen           | 3.05 x 3.55 m |
| Maid Zone         | 2.40 x 2.40 m |
| Master Bedroom    | 3.60 x 3.60 m |
| Master Bathroom   | 3.10 x 1.60 m |
| Dressing          | 3.60 x 2.00 m |
| Bedroom 1         | 3.65 x 4.20 m |
| Bedroom 2         | 3.60 x 3.60 m |
| Bathroom          | 1.95 x 2.35 m |
| Terrace           | 7.45 x 2.50 m |





### Ground Floor

### Disclaimer

Diagrams are not to scale and are for illustrative purposes only. All renderings and landscaping visuals, materials, and facades are for indicative purposes only and subject to change. Actual areas may vary f