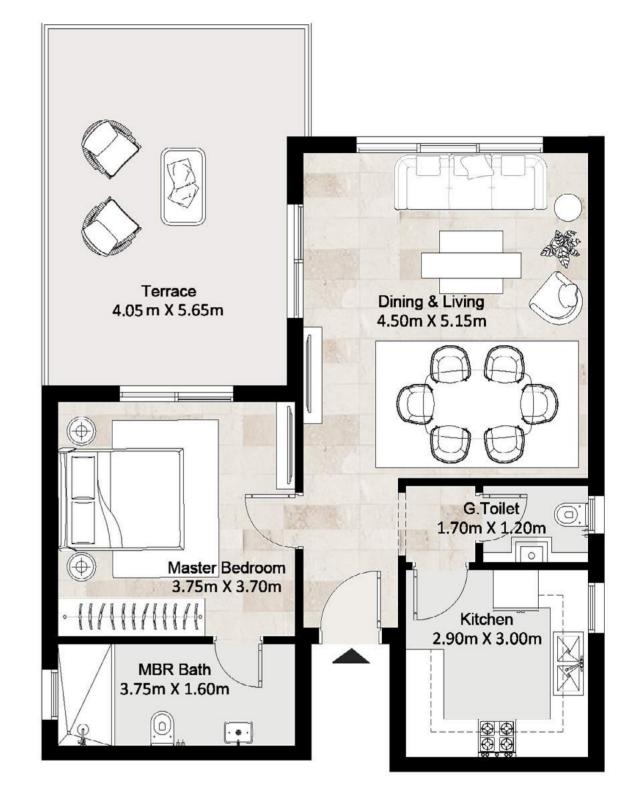

## Fifth Floor

Total Area 81 m<sup>2</sup> Roof Terrace Area 23 m<sup>2</sup>

| Dining And Living | 4.50 x 5.15 m |
|-------------------|---------------|
| Guest Toilet      | 1.70 x 1.20 m |
| Kitchen           | 2.90 x 3.00 m |
| Master Bedroom    | 3.75 x 3.70 m |
| Master Bathroom   | 3.75 x 1.60 m |
| Terrace           | 4.05 x 5.65 m |

## Fifth Floor

Total Area81 m²Roof Terrace Area23 m²

| Dining And Living | 4.50 x 5.15 m |
|-------------------|---------------|
| Guest Toilet      | 1.70 x 1.20 m |
| Kitchen           | 2.90 x 3.00 m |
| Master Bedroom    | 3.75 x 3.70 m |
| Master Bathroom   | 3.75 x 1.60 m |
| Terrace           | 4.05 x 5.65 m |