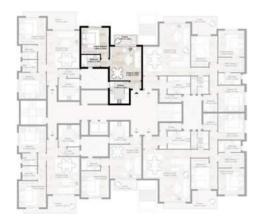

## **Ground Floor**

| Total Area     | 75 m <sup>2</sup> |
|----------------|-------------------|
| Reception      | 4.40 x 4.70 m     |
| Kitchen        | 3.05 x 2.70 m     |
| Master Bedroom | 3.80 x 3.60 m     |
| Bathroom       | 2.60 x 1.70 m     |
| Terrace        | 3.30 x 1.40 m     |

Ground Floor

### Disclaimer

Diagrams are not to scale and are for illustrative purposes only. All renderings and landscaping visuals, materials, and facades are for indicative purposes only and subject to change. Actual areas may vary from the stated figures. All dimensions are measured to structural elements.