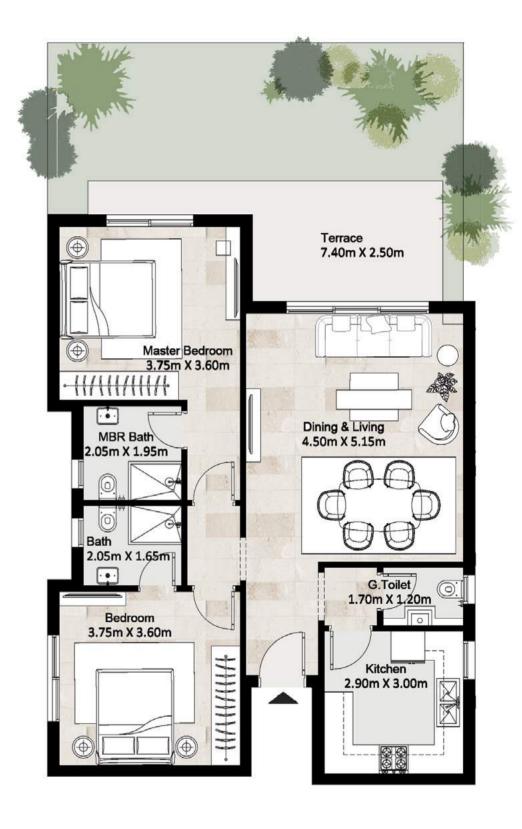

## **Ground Floor**

Terrace

| Total Area 111 r  | m <sup>2</sup> |
|-------------------|----------------|
| Dining And Living | 4.50 x 5.15 m  |
| Guest Toilet      | 1.70 x 1.20 m  |
| Kitchen           | 2.90 x 3.00 m  |
| Master Bedroom    | 3.75 x 3.60 m  |
| Master Bathroom   | 2.05 x 1.95m   |
| Bedroom 1         | 3.75 x 3.60 m  |
| Bathroom          | 2.05 x 1.65 m  |
|                   |                |

7.40 x 2.50 m

**Ground Floor** 

### Disclaimer

Diagrams are not to scale and are for illustrative purposes only. All renderings and landscaping visuals, materials, and facades are for indicative purposes only and subject to change. Actual areas may vary from the stated figures. All dimensions are measured to structural elements.