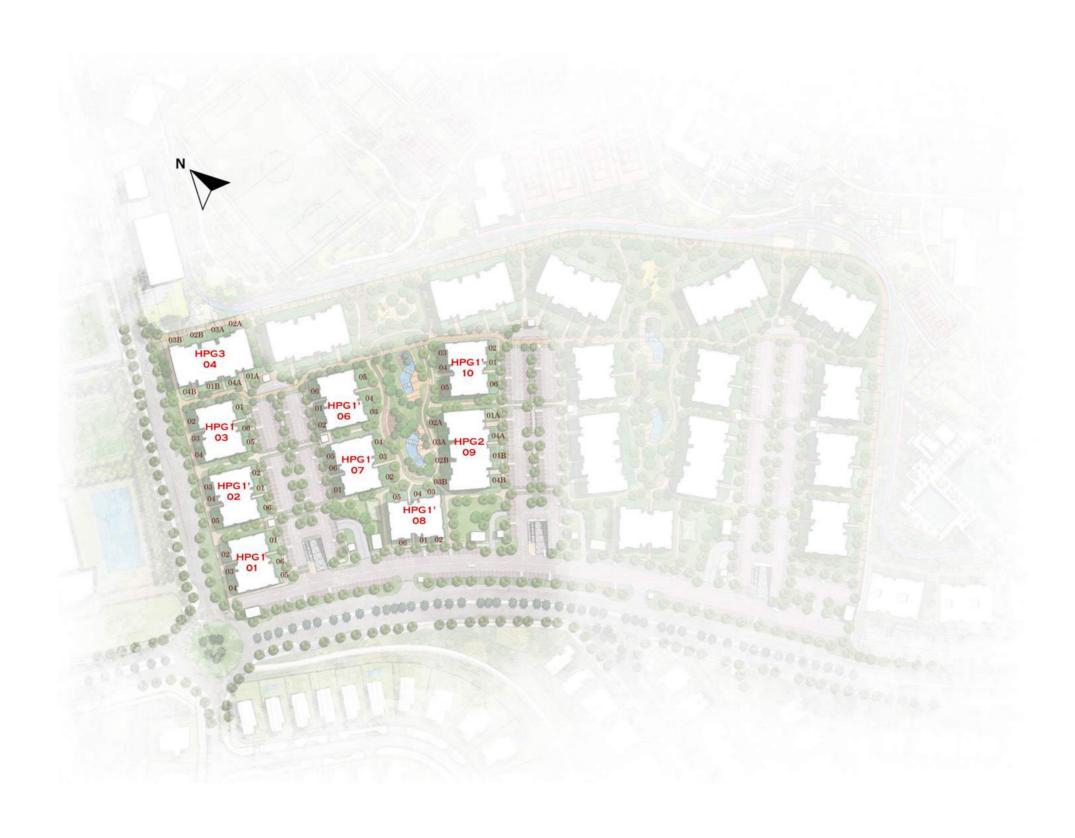

Building 1













# Numbered Masterplan







RESIDENCES

FLOORPLANS

## **Ground Floor**



159 m<sup>2</sup>

| Dining And Living | 4.25 x 7.20m  |
|-------------------|---------------|
| Guest Toilet      | 1.08 x 2.40 m |
| Kitchen           | 3.05 x 3.55 m |
| Maid Zone         | 2.40 x 2.40 m |
| Master Bedroom    | 3.60 x 3.60 m |
| Master Bathroom   | 3.10 x 1.60 m |
| Dressing          | 3.60 x 2.00 m |
| Bedroom 1         | 3.65 x 4.20 m |
| Bedroom 2         | 3.60 x 3.60 m |
| Bathroom          | 1.95 x 2.35 m |
| Terrace           | 7.45 x 2.50 m |





### Ground Floor

### Disclaimer

Diagrams are not to scale and are for illustrative purposes only. All renderings and landscaping visuals, materials, and facades are for indicative purposes only and subject to change. Actual areas may vary from the stated figures. A