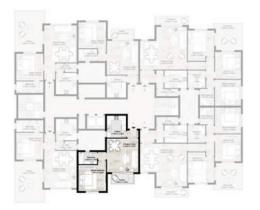

# Numbered Masterplan

RESIDENCES

FLOORPLANS

## Fifth Floor

Total Area 81 m<sup>2</sup> Roof Terrace Area 23 m<sup>2</sup>

| Dining And Living | 4.50 x 5.15 m |
|-------------------|---------------|
| Guest Toilet      | 1.70 x 1.20 m |
| Kitchen           | 2.90 x 3.00 m |
| Master Bedroom    | 3.75 x 3.70 m |
| Master Bathroom   | 3.75 x 1.60 m |
| Terrace           | 4.05 x 5.65 m |

## Fifth Floor

Total Area81 m²Roof Terrace Area23 m²

| Dining And Living | 4.50 x 5.15 m |
|-------------------|---------------|
| Guest Toilet      | 1.70 x 1.20 m |
| Kitchen           | 2.90 x 3.00 m |
| Master Bedroom    | 3.75 x 3.70 m |
| Master Bathroom   | 3.75 x 1.60 m |
| Terrace           | 4.05 x 5.65 m |