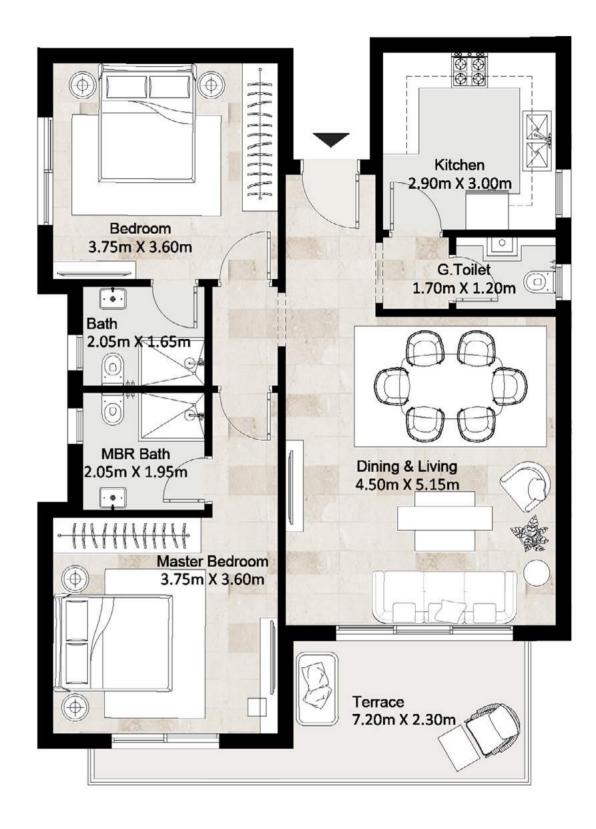

## **Ground Floor**

Terrace

| Total Area 111 r  | m <sup>2</sup> |
|-------------------|----------------|
| Dining And Living | 4.50 x 5.15 m  |
| Guest Toilet      | 1.70 x 1.20 m  |
| Kitchen           | 2.90 x 3.00 m  |
| Master Bedroom    | 3.75 x 3.60 m  |
| Master Bathroom   | 2.05 x 1.95m   |
| Bedroom 1         | 3.75 x 3.60 m  |
| Bathroom          | 2.05 x 1.65 m  |
|                   |                |

7.40 x 2.50 m

**Ground Floor** 

## Typical Floor

| Total Area 11     | 113 m <sup>2</sup> |  |
|-------------------|--------------------|--|
| Dining And Living | 4.50 x 5.15 m      |  |
| Guest Toilet      | 1.70 x 1.20 m      |  |
| Kitchen           | 2.90 x 3.00 m      |  |
| Master Bedroom    | 3.75 x 3.60 m      |  |
| Master Bathroom   | 2.05 x 1.95m       |  |
| Bedroom           | 3.75 x 3.60 m      |  |
| Bathroom          | 2.05 x 1.65 m      |  |
| Terrace           | 7.20 x 2.30 m      |  |

## Typical Floor

| Total Area 113    | 113 m <sup>2</sup> |  |
|-------------------|--------------------|--|
| Dining And Living | 4.50 x 5.15 m      |  |
| Guest Toilet      | 1.70 x 1.20 m      |  |
| Kitchen           | 2.90 x 3.00 m      |  |
| Master Bedroom    | 3.75 x 3.60 m      |  |
| Master Bathroom   | 2.05 x 1.95m       |  |
| Bedroom           | 3.75 x 3.60 m      |  |
| Bathroom          | 2.05 x 1.65 m      |  |
| Terrace           | 7.20 x 2.30 m      |  |