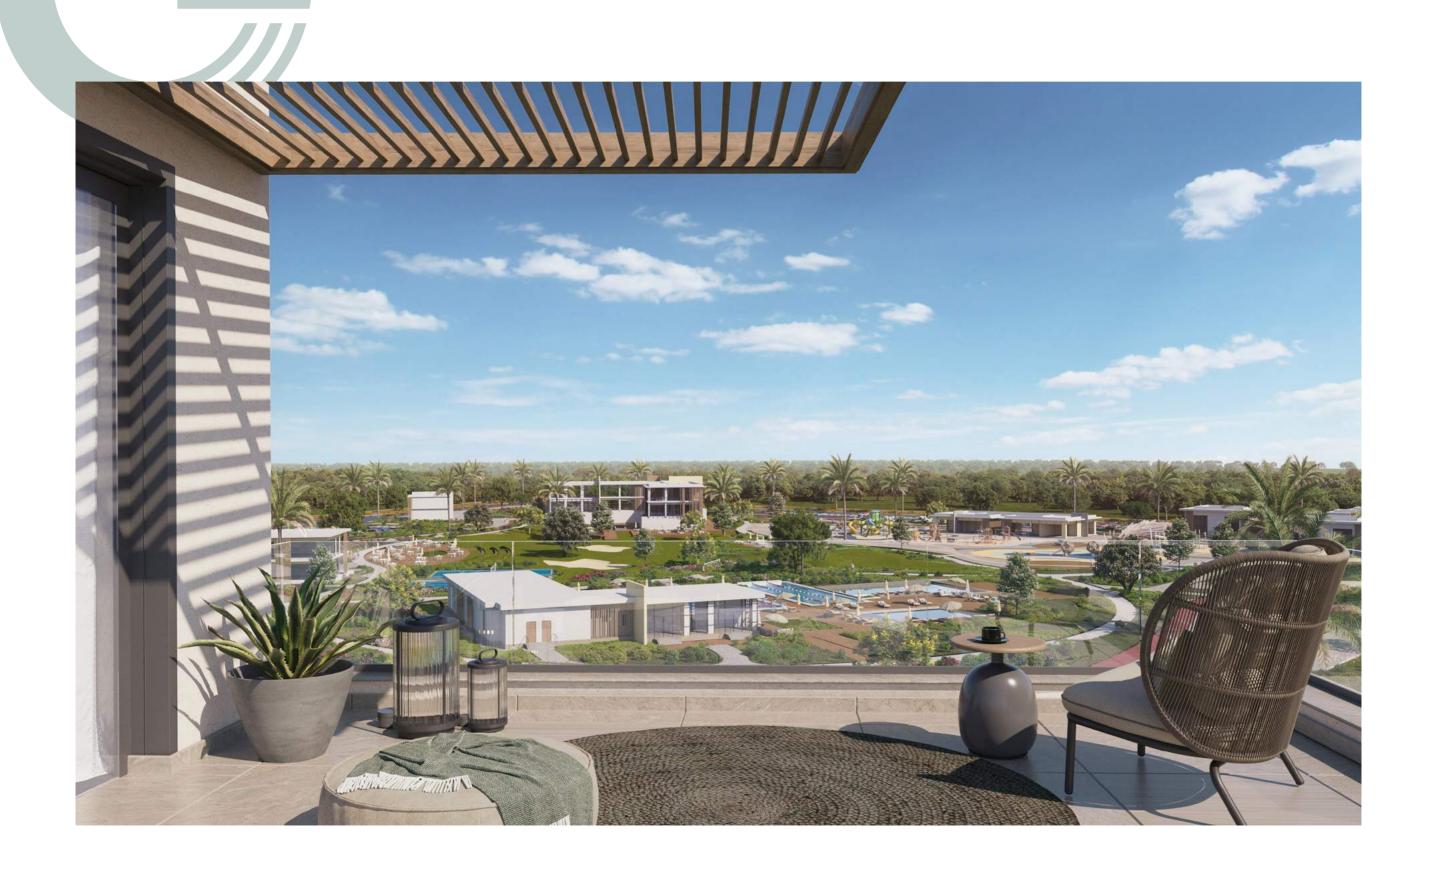

Building 1













# Numbered Masterplan







RESIDENCES

FLOORPLANS

## **Ground Floor**



159 m<sup>2</sup>

| Dining And Living | 4.25 x 7.20m  |
|-------------------|---------------|
| Guest Toilet      | 1.08 x 2.40 m |
| Kitchen           | 3.05 x 3.55 m |
| Maid Zone         | 2.40 x 2.40 m |
| Master Bedroom    | 3.60 x 3.60 m |
| Master Bathroom   | 3.10 x 1.60 m |
| Dressing          | 3.60 x 2.00 m |
| Bedroom 1         | 3.65 x 4.20 m |
| Bedroom 2         | 3.60 x 3.60 m |
| Bathroom          | 1.95 x 2.35 m |
| Terrace           | 7.45 x 2.50 m |





### Ground Floor

### Disclaimer

Diagrams are not to scale and are for illustrative purposes only. All renderings and landscaping visuals, materials, and facades are for indicative purposes only and subject to change. Actual areas may vary