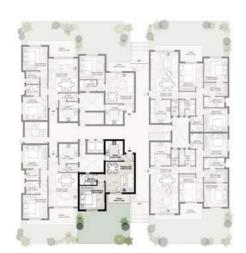

| Master Bathroom   | 2.05 x 1.95m   |
| Bedroom 1         | 3.75 x 3.60 m  |
| Bathroom          | 2.05 x 1.65 m  |
|                   |                |

7.40 x 2.50 m





**Ground Floor** 

### Disclaimer

Diagrams are not to scale and are for illustrative purposes only. All renderings and landscaping visuals, materials, and facades are for indicative purposes only and subject to change. Actual areas may vary from the stated figures. All dimensions are measured to structural elements.

## **Ground Floor**









| Total Area     | 75 m <sup>2</sup> |
|----------------|-------------------|
| Reception      | 4.40 x 4.70 m     |
| Kitchen        | 3.05 x 2.70 m     |
| Master Bedroom | 3.80 x 3.60 m     |
| Bathroom       | 2.60 x 1.70 m     |
| Terrace        | 3.30 x 1.40 m     |





Ground Floor

### Disclaimer

Diagrams are not to scale and are for illustrative purposes only. All renderings and landscaping visuals, materials, and facades are for indicative purposes only and subject to change. Actual areas may vary from the stated figures. All dimensions are measured to structural elements.

## Typical Floor

|  | 111 |
|--|-----|









| Total Area        | 179 m²        |
|-------------------|---------------|
| Dining And Living | 6.50 x 7.20 m |
| Guest Toilet      | 3.05 x 1.00 m |
| Kitchen           | 3.15 x 2.45 m |
| Maid Zone         | 2.40 x 2.40 m |
| Master Bedroom    | 3.60 x 3.60 m |
| Master Bathroom   | 3.10 x 1.60 m |
| Dressing          | 3.60 x 2.00 m |
| Bedroom 1         | 3.65 x 4.20 m |
| Bathroom          | 1.95 x 2.35 m |
| Bedroom 2