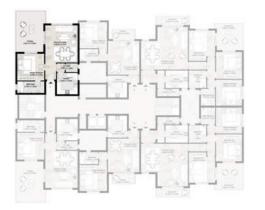

# Numbered Masterplan

RESIDENCES

FLOORPLANS

## Fifth Floor

Total Area 81 m<sup>2</sup> Roof Terrace Area 23 m<sup>2</sup>

| Dining And Living | 4.50 x 5.15 m |
|-------------------|---------------|
| Guest Toilet      | 1.70 x 1.20 m |
| Kitchen           | 2.90 x 3.00 m |
| Master Bedroom    | 3.75 x 3.70 m |
| Master Bathroom   | 3.75 x 1.60 m |
| Terrace           | 4.05 x 5.65 m |

## Fifth Floor

Total Area81 m²Roof Terrace Area23 m²

| Dining And Living | 4.50 x 5.15 m |
|-------------------|---------------|
| Guest Toilet      | 1.70 x 1.20 m |
| Kitchen           | 2.90 x 3.00 m |
| Master Bedroom    | 3.75 x 3.70 m |
| Master Bathroom   | 3.75 x 1.60 m |
| Terrace           | 4.05 x 5.65 m |