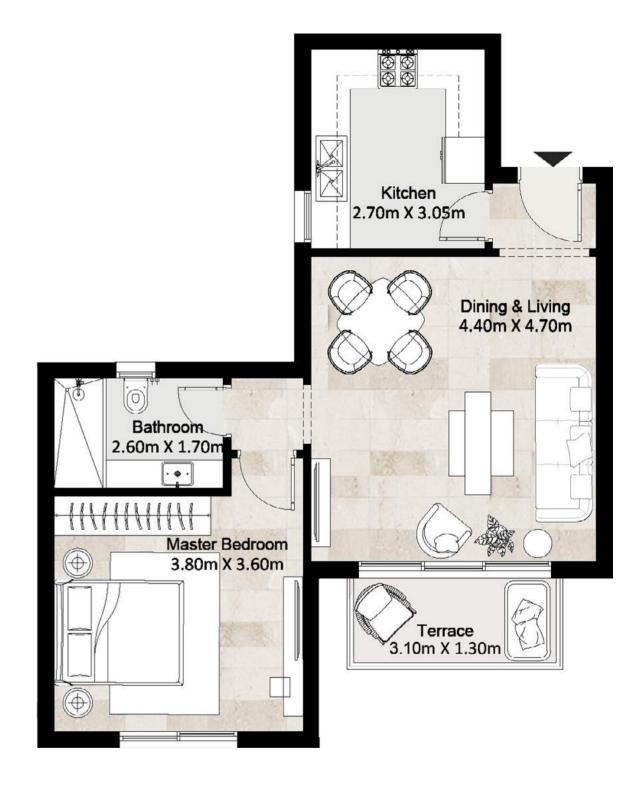

## Typical Floor

| Total Area        | 75 m <sup>2</sup> |
|-------------------|-------------------|
| Dining And Living | 4.40 x 4.70 m     |
| Kitchen           | 2.70 x 3.05 m     |
| Master Bedroom    | 3.80 x 3.60 m     |
| Bathroom          | 2.60 x 1.70 m     |
| Terrace           | 3.10 x 1.30 m     |