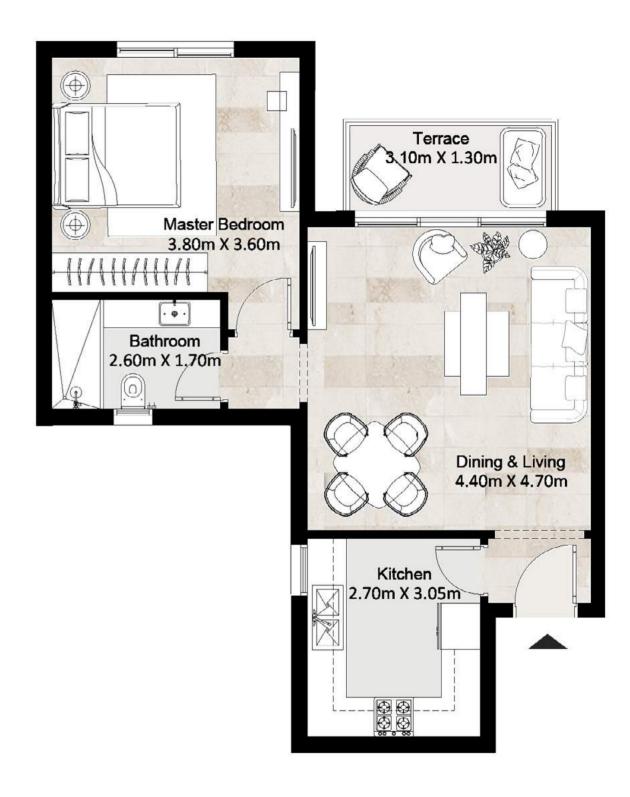

## Typical Floor

| Total Area        | 75 m <sup>2</sup> |
|-------------------|-------------------|
| Dining And Living | 4.40 x 4.70 m     |
| Kitchen           | 2.70 x 3.05 m     |
| Master Bedroom    | 3.80 x 3.60 m     |
| Bathroom          | 2.60 x 1.70 m     |
| Terrace           | 3.10 x 1.30 m     |

Typical Floor

### Disclaimer

Diagrams are not to scale and are for illustrative purposes only. All renderings and landscaping visuals, materials, and facades are for indicative purposes only and subject to change. Actual areas may vary from the stated figures. All dimensions are measured to structural elements.