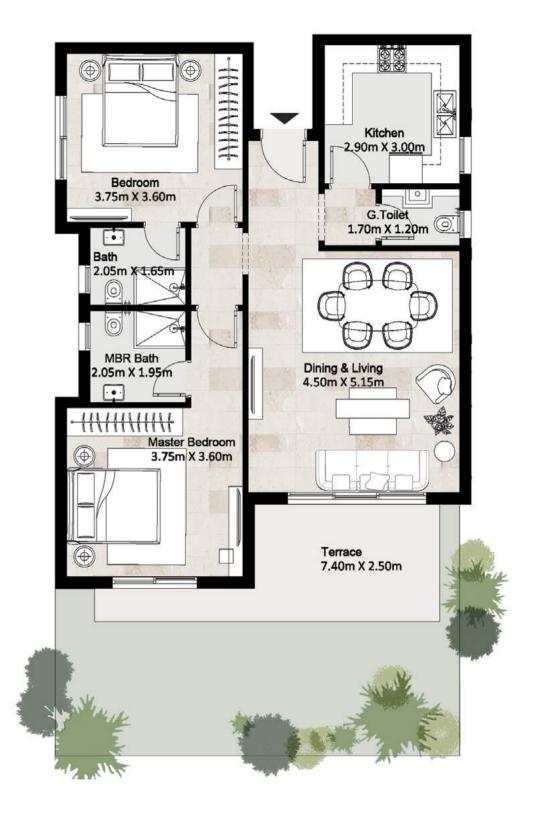

## **Ground Floor**

Terrace

| Total Area 111 r  | m <sup>2</sup> |
|-------------------|----------------|
| Dining And Living | 4.50 x 5.15 m  |
| Guest Toilet      | 1.70 x 1.20 m  |
| Kitchen           | 2.90 x 3.00 m  |
| Master Bedroom    | 3.75 x 3.60 m  |
| Master Bathroom   | 2.05 x 1.95m   |
| Bedroom 1         | 3.75 x 3.60 m  |
| Bathroom          | 2.05 x 1.65 m  |
|                   |                |

7.40 x 2.50 m

**Ground Floor** 

## Typical Floor

| Total Area 11     | 113 m <sup>2</sup> |  |
|-------------------|--------------------|--|
| Dining And Living | 4.50 x 5.15 m      |  |
| Guest Toilet      | 1.70 x 1.20 m      |  |
| Kitchen           | 2.90 x 3.00 m      |  |
| Master Bedroom    | 3.75 x 3.60 m      |  |
| Master Bathroom   | 2.05 x 1.95m       |  |
| Bedroom           | 3.75 x 3.60 m      |  |
| Bathroom          | 2.05 x 1.65 m      |  |
| Terrace           | 7.20 x 2.30 m      |  |

## Typical Floor

| Total Area 113    | 113 m <sup>2</sup> |  |
|-------------------|--------------------|--|
| Dining And Living | 4.50 x 5.15 m      |  |
| Guest Toilet      | 1.70 x 1.20 m      |  |
| Kitchen           | 2.90 x 3.00 m      |  |
| Master Bedroom    | 3.75 x 3.60 m      |  |
| Master Bathroom   | 2.05 x 1.95m       |  |
| Bedroom           | 3.75 x 3.60 m      |  |
| Bathroom          | 2.05 x 1.65 m      |  |
| Terrace           | 7.20 x 2.30 m      |  |