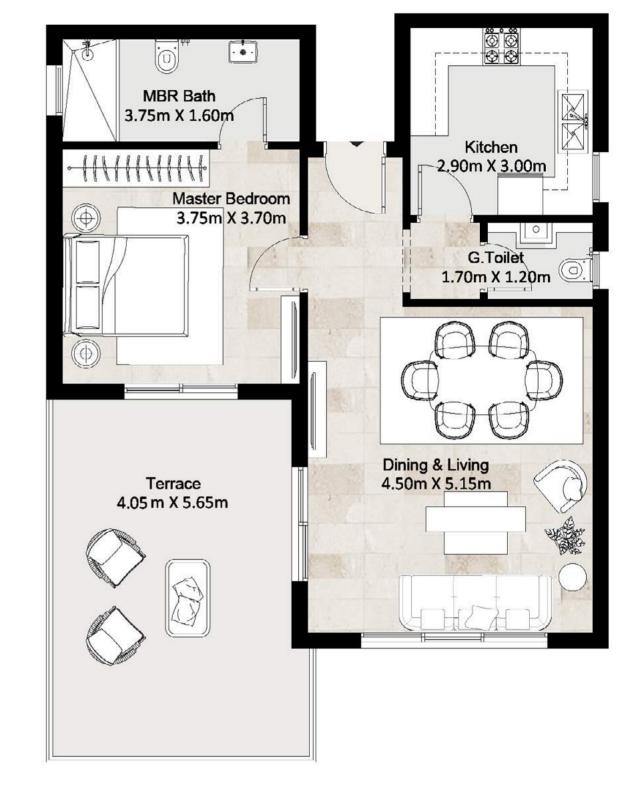

## Fifth Floor

Total Area 81 m<sup>2</sup> Roof Terrace Area 23 m<sup>2</sup>

| Dining And Living | 4.50 x 5.15 m |
|-------------------|---------------|
| Guest Toilet      | 1.70 x 1.20 m |
| Kitchen           | 2.90 x 3.00 m |
| Master Bedroom    | 3.75 x 3.70 m |
| Master Bathroom   | 3.75 x 1.60 m |
| Terrace           | 4.05 x 5.65 m |

## Fifth Floor

Total Area81 m²Roof Terrace Area23 m²

| Dining And Living | 4.50 x 5.15 m |
|-------------------|---------------|
| Guest Toilet      | 1.70 x 1.20 m |
| Kitchen           | 2.90 x 3.00 m |
| Master Bedroom    | 3.75 x 3.70 m |
| Master Bathroom   | 3.75 x 1.60 m |
| Terrace           | 4.05 x 5.65 m |