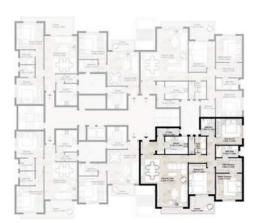

are for illustrative purposes only. All renderings and landscaping visuals, materials, and facades are for indicative purposes only and subject to change. Actual areas may vary from the stated figures. All dimensions are measured to structural elements.

## Typical Floor

|  | 111 |
|--|-----|









| Total Area        | 179 m²        |
|-------------------|---------------|
| Dining And Living | 6.50 x 7.20 m |
| Guest Toilet      | 3.05 x 1.00 m |
| Kitchen           | 3.15 x 2.45 m |
| Maid Zone         | 2.40 x 2.40 m |
| Master Bedroom    | 3.60 x 3.60 m |
| Master Bathroom   | 3.10 x 1.60 m |
| Dressing          | 3.60 x 2.00 m |
| Bedroom 1         | 3.65 x 4.20 m |
| Bathroom          | 1.95 x 2.35 m |
| Bedroom 2         | 3.60 x 3.60 m |
| Terrace           | 7.30 x 2.40 m |





### Typical Floor

### Disclaimer

Diagrams are not to scale and are for illustrative purposes only. All renderings and landscaping visuals, materials, and facades are for indicative purposes only and subject to change. Actual areas may vary from the stated figures. All dimensions are measured to structural elements.

## Typical Floor

| 7 | III |
|---|-----|
|   |     |









| Total Area 17     | 179 m²        |  |
|-------------------|---------------|--|
| Dining And Living | 6.50 x 7.20 m |  |
| Guest Toilet      | 3.05 x 1.00 m |  |
| Kitchen           | 3.15 x 2.45 m |  |
| Maid Zone         | 2.40 x 2.40 m |  |
| Master Bedroom    | 3.60 x 3.60 m |  |
| Master Bathroom   | 3.10 x 1.60 m |  |
| Dressing          | 3.60 x 2.00 m |  |
| Bedroom 1         | 3.65 x 4.20 m |  |
| B