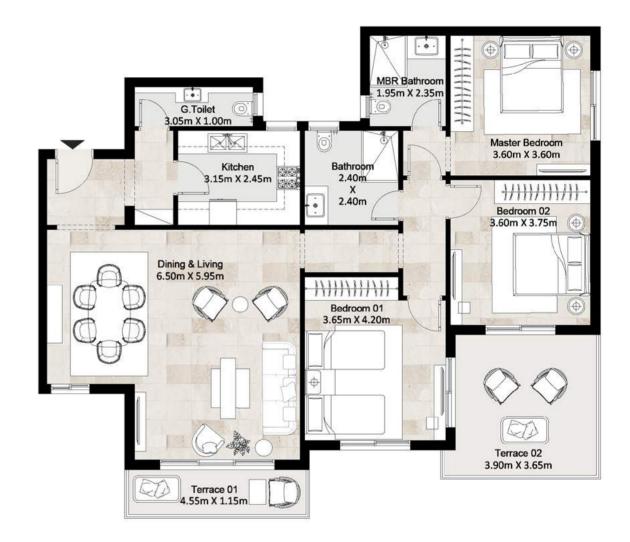

## Fifth Floor

Total Area 152 m<sup>2</sup>
Roof Terrace Area 14 m<sup>2</sup>

| Dining And Living | 6.50 x 5.95 m |
|-------------------|---------------|
| Guest Toilet      | 3.05 x 1.00 m |
| Kitchen           | 3.15 x 2.45 m |
| Master Bedroom    | 3.60 x 3.60 m |
| Master Bathroom   | 1.95 x 2.35 m |
| Bedroom 1         | 3.65 x 4.20 m |
| Bathroom          | 2.40 x 2.40 m |
| Bedroom 2         | 3.60 x 3.75 m |
| Terrace 1         | 4.55 x 1.15 m |
| Terrace 2         | 3.90 x 3.65 m |

### Fifth Floor

### Disclaimer

Diagrams are not to scale and are for illustrative purposes only. All renderings and landscaping visuals, materials, and facades are for indicative purposes only and subject to change. Actual areas may vary from the stated figures. All dimensions are measured to structural elements.