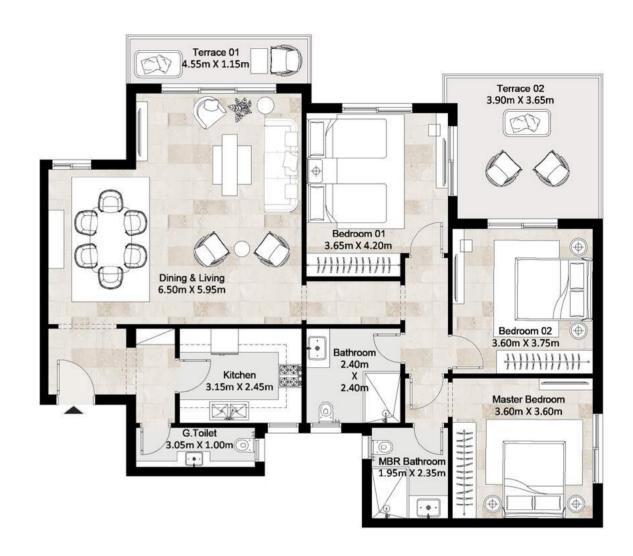

## Fifth Floor

Total Area 152 m<sup>2</sup>
Roof Terrace Area 14 m<sup>2</sup>

| Dining And Living | 6.50 x 5.95 m |
|-------------------|---------------|
| Guest Toilet      | 3.05 x 1.00 m |
| Kitchen           | 3.15 x 2.45 m |
| Master Bedroom    | 3.60 x 3.60 m |
| Master Bathroom   | 1.95 x 2.35 m |
| Bedroom 1         | 3.65 x 4.20 m |
| Bathroom          | 2.40 x 2.40 m |
| Bedroom 2         | 3.60 x 3.75 m |
| Terrace 1         | 4.55 x 1.15 m |
| Terrace 2         | 3.90 x 3.65 m |

### Fifth Floor

### Disclaimer

Diagrams are not to scale and are for illustrative purposes only. All renderings and landscaping visuals, materials, and facades are for indicative purposes only and subject to change. Actual areas may vary from the stated figures. All dimensions are measured to structural elements.