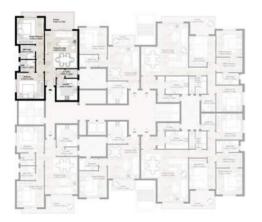

## Typical Floor

| Total Area 11     | 113 m <sup>2</sup> |  |
|-------------------|--------------------|--|
| Dining And Living | 4.50 x 5.15 m      |  |
| Guest Toilet      | 1.70 x 1.20 m      |  |
| Kitchen           | 2.90 x 3.00 m      |  |
| Master Bedroom    | 3.75 x 3.60 m      |  |
| Master Bathroom   | 2.05 x 1.95m       |  |
| Bedroom           | 3.75 x 3.60 m      |  |
| Bathroom          | 2.05 x 1.65 m      |  |
| Terrace           | 7.20 x 2.30 m      |  |

Typical Floor

### Disclaimer

Diagrams are not to scale and are for illustrative purposes only. All renderings and landscaping visuals, materials, and facades are for indicative purposes only and subject to change. Actual areas may vary from the stated figures. All dimensions are measured to structural elements.