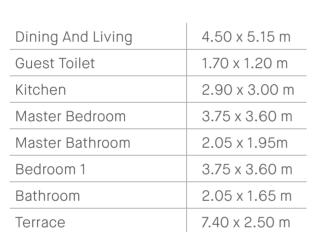

## **Ground Floor**

Terrace

| Total Area 111 r  | m <sup>2</sup> |
|-------------------|----------------|
| Dining And Living | 4.50 x 5.15 m  |
| Guest Toilet      | 1.70 x 1.20 m  |
| Kitchen           | 2.90 x 3.00 m  |
| Master Bedroom    | 3.75 x 3.60 m  |
| Master Bathroom   | 2.05 x 1.95m   |
| Bedroom 1         | 3.75 x 3.60 m  |
| Bathroom          | 2.05 x 1.65 m  |
|                   |                |

7.40 x 2.50 m

**Ground Floor** 

### Disclaimer

Diagrams are not to scale and are for illustrative purposes only. All renderings and landscaping visuals, materials, and facades are for indicative purposes only and subject to change. Actual areas may vary from the stated figures. All dimensions are measured to structural elements.