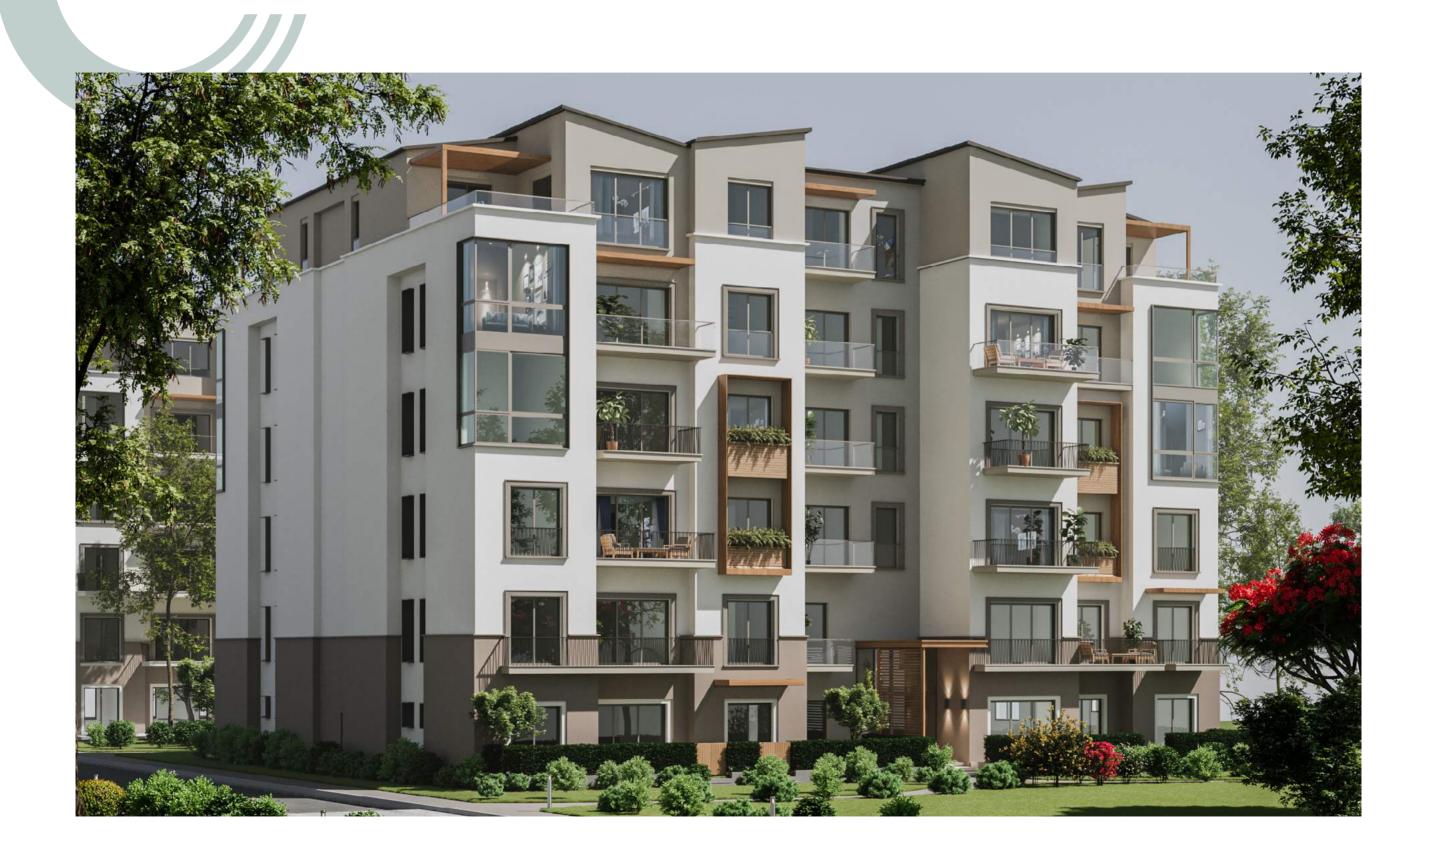

Building 1













# Numbered Masterplan







RESIDENCES

FLOORPLANS

## **Ground Floor**



159 m<sup>2</sup>

| Dining And Living | 4.25 x 7.20m  |
|-------------------|---------------|
| Guest Toilet      | 1.08 x 2.40 m |
| Kitchen           | 3.05 x 3.55 m |
| Maid Zone         | 2.40 x 2.40 m |
| Master Bedroom    | 3.60 x 3.60 m |
| Master Bathroom   | 3.10 x 1.60 m |
| Dressing          | 3.60 x 2.00 m |
| Bedroom 1         | 3.65 x 4.20 m |
| Bedroom 2         | 3.60 x 3.60 m |
| Bathroom          | 1.95 x 2.35 m |
| Terrace           | 7.45 x 2.50 m |





### Ground Floor

### Disclaimer

Diagrams are not to scale and are for illustrative purposes only. All renderings and landscaping visuals, materials, and facades are for indicative purposes only and subject to change. Actual areas may va