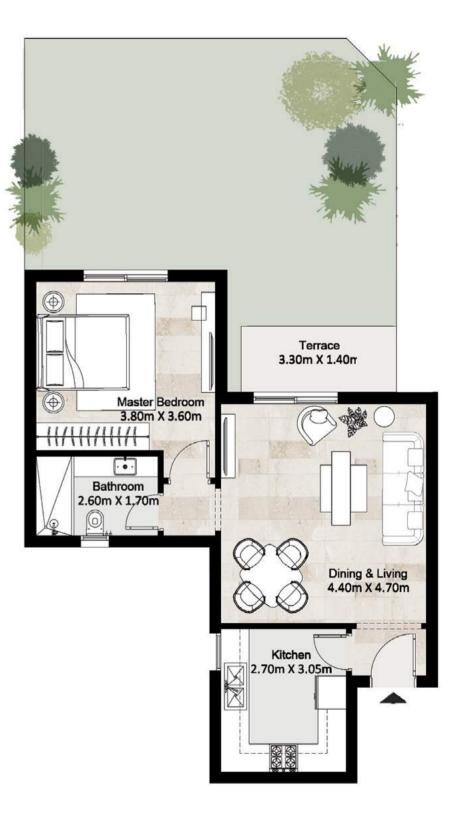

## **Ground Floor**

| Total Area     | 75 m <sup>2</sup> |
|----------------|-------------------|
| Reception      | 4.40 x 4.70 m     |
| Kitchen        | 3.05 x 2.70 m     |
| Master Bedroom | 3.80 x 3.60 m     |
| Bathroom       | 2.60 x 1.70 m     |
| Terrace        | 3.30 x 1.40 m     |

Ground Floor

### Disclaimer

Diagrams are not to scale and are for illustrative purposes only. All renderings and landscaping visuals, materials, and facades are for indicative purposes only and subject to change. Actual areas may vary from the stated figures. All dimensions are measured to structural elements.