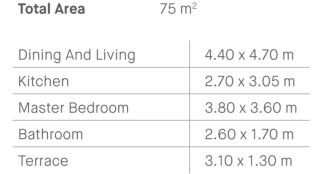

## **Ground Floor**

| Total Area     | 75 m <sup>2</sup> |
|----------------|-------------------|
| Reception      | 4.40 x 4.70 m     |
| Kitchen        | 3.05 x 2.70 m     |
| Master Bedroom | 3.80 x 3.60 m     |
| Bathroom       | 2.60 x 1.70 m     |
| Terrace        | 3.30 x 1.40 m     |

## Typical Floor

| Total Area        | 75 m <sup>2</sup> |
|-------------------|-------------------|
| Dining And Living | 4.40 x 4.70 m     |
| Kitchen           | 2.70 x 3.05 m     |
| Master Bedroom    | 3.80 x 3.60 m     |
| Bathroom          | 2.60 x 1.70 m     |
| Terrace           | 3.10 x 1.30 m     |

## Fifth Floor

| Total Area        | 75 m <sup>2</sup> |
|-------------------|-------------------|
| Dining And Living | 4.40 x 4.70 m     |
| Kitchen           | 2.70 x 3.05 m     |
| Master Bedroom    | 3.80 x 3.60 m     |
| Bathroom          | 2.60 x 1.70 m     |
| Terrace           | 3.10 x 1.30 m     |

## Fifth Floor

| Total Area        | 75 m <sup>2</sup> |  |
|-------------------|-------------------|--|
| Dining And Living | 4.40 x 4.70 m     |  |
| Kitchen           | 2.70 x 3.05 m     |  |
| Master Bedroom    | 3.80 x 3.60 m     |  |
| Bathroom          | 2.60 x 1.70 m     |  |
| Terrace           | 3.10 x 1.30 m     |  |