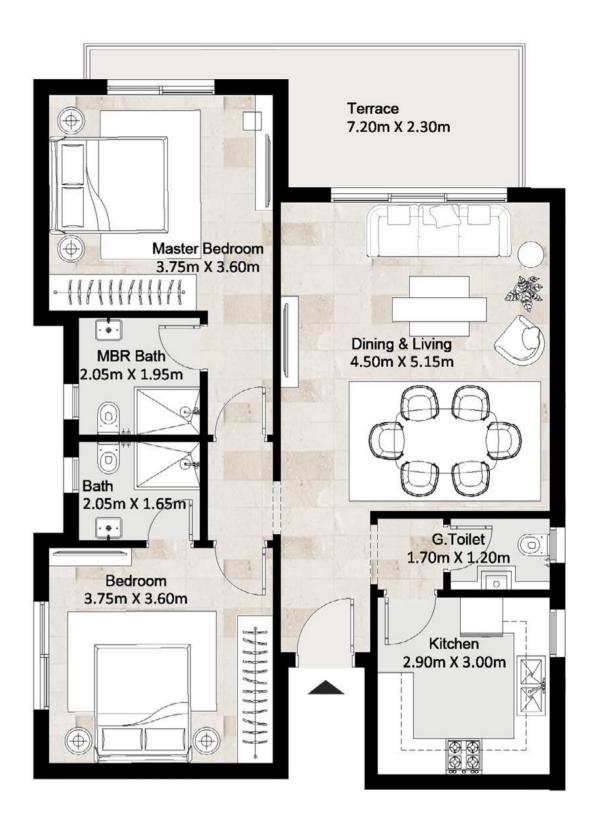

## Fifth Floor

Total Area 81 m<sup>2</sup> Roof Terrace Area 23 m<sup>2</sup>

| Dining And Living | 4.50 x 5.15 m |
|-------------------|---------------|
| Guest Toilet      | 1.70 x 1.20 m |
| Kitchen           | 2.90 x 3.00 m |
| Master Bedroom    | 3.75 x 3.70 m |
| Master Bathroom   | 3.75 x 1.60 m |
| Terrace           | 4.05 x 5.65 m |

Fifth Floor

### Disclaimer

Diagrams are not to scale and are for illustrative purposes only. All renderings and landscaping visuals, materials, and facades are for indicative purposes only and subject to change. Actual areas may vary from the stated figures. All dimensions are measured to structural elements.