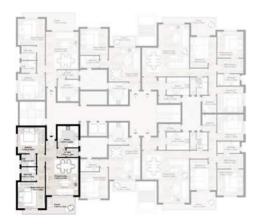

al Floor

### Disclaimer

Diagrams are not to scale and are for illustrative purposes only. All renderings and landscaping visuals, materials, and facades are for indicative purposes only and subject to change. Actual areas may vary from the stated figures. All dimensions are measured to structural elements.

## Typical Floor











| Total Area 113    | 113 m <sup>2</sup> |  |
|-------------------|--------------------|--|
| Dining And Living | 4.50 x 5.15 m      |  |
| Guest Toilet      | 1.70 x 1.20 m      |  |
| Kitchen           | 2.90 x 3.00 m      |  |
| Master Bedroom    | 3.75 x 3.60 m      |  |
| Master Bathroom   | 2.05 x 1.95m       |  |
| Bedroom           | 3.75 x 3.60 m      |  |
| Bathroom          | 2.05 x 1.65 m      |  |
| Terrace           | 7.20 x 2.30 m      |  |





Typical Floor

### Disclaimer

Diagrams are not to scale and are for illustrative purposes only. All renderings and landscaping visuals, materials, and facades are for indicative purposes only and subject to change. Actual areas may vary from the stated figures. All dimensions are measured to structural elements.

## Typical Floor

| U |  |
|---|--|
|   |  |







Typical Floor

#### Disclaimer

Diagrams are not to scale and are for illustrative purposes only. All renderings and landscaping visuals, materials, and facades are for indicative purposes only and subject to change. Actual areas may vary from the stated figures. All dimensions are measured to structural elements.

## Fifth Floor

Total Area 152 m<sup>2</sup>
Roof Terrace Area 14 m<sup>2</sup>

| Dining And Living | 6.50 x 5