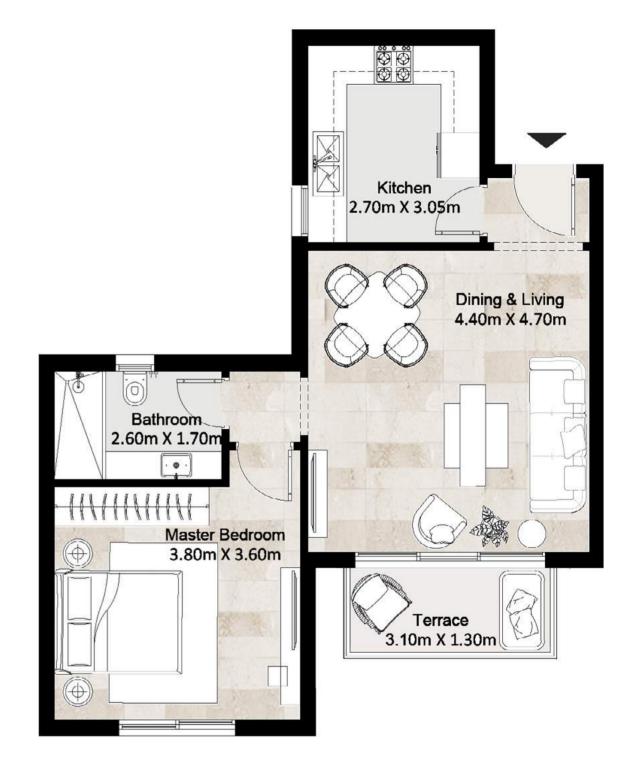

## Typical Floor

| Total Area        | 75 m <sup>2</sup> |
|-------------------|-------------------|
| Dining And Living | 4.40 x 4.70 m     |
| Kitchen           | 2.70 x 3.05 m     |
| Master Bedroom    | 3.80 x 3.60 m     |
| Bathroom          | 2.60 x 1.70 m     |
| Terrace           | 3.10 x 1.30 m     |

Typical Floor

### Disclaimer

Diagrams are not to scale and are for illustrative purposes only. All renderings and landscaping visuals, materials, and facades are for indicative purposes only and subject to change. Actual areas may vary from the stated figures. All dimensions are measured to structural elements.