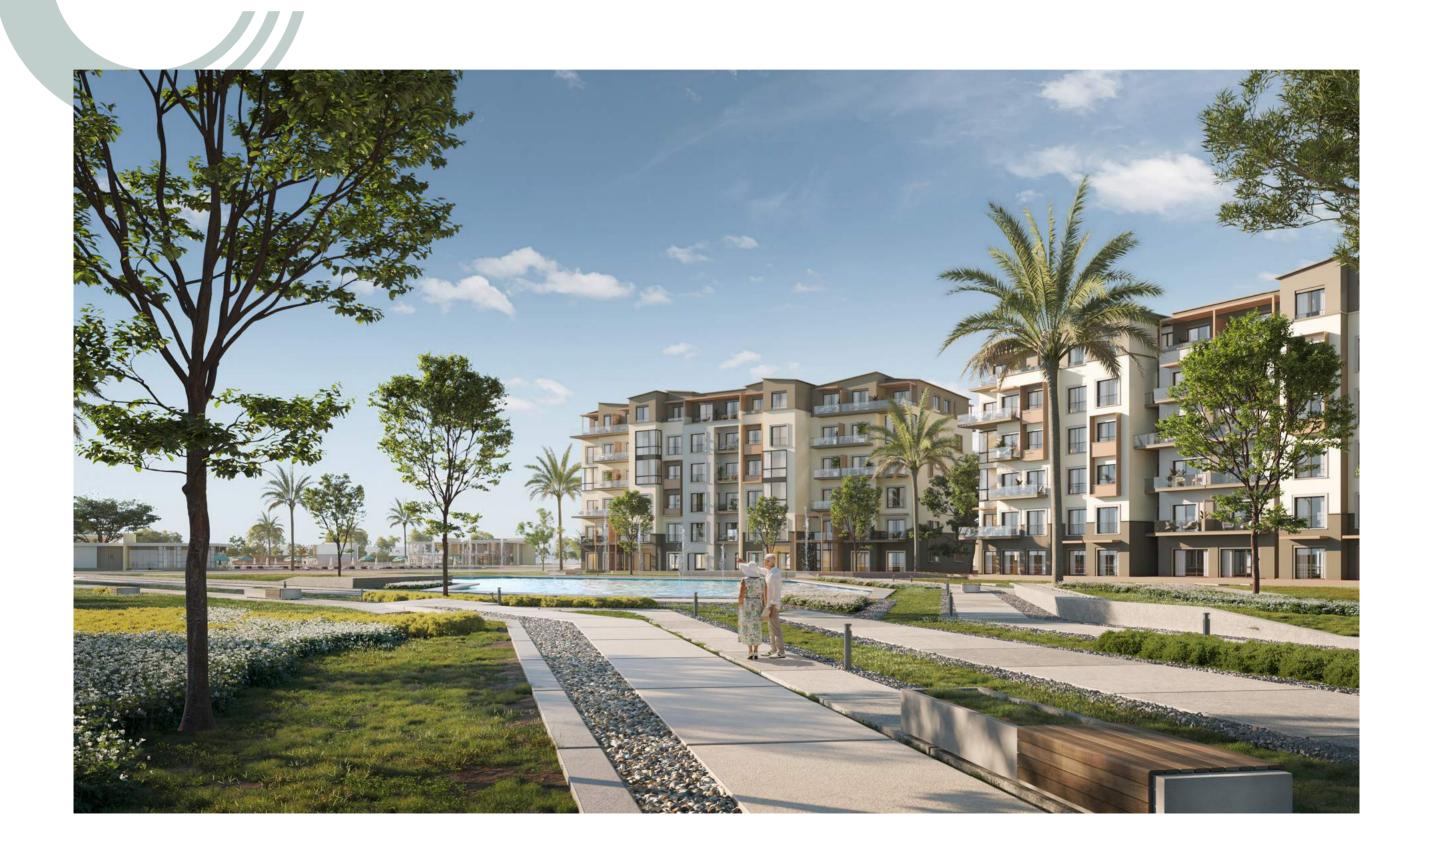

Building 1













# Numbered Masterplan







RESIDENCES

FLOORPLANS

## **Ground Floor**



159 m<sup>2</sup>

| Dining And Living | 4.25 x 7.20m  |
|-------------------|---------------|
| Guest Toilet      | 1.08 x 2.40 m |
| Kitchen           | 3.05 x 3.55 m |
| Maid Zone         | 2.40 x 2.40 m |
| Master Bedroom    | 3.60 x 3.60 m |
| Master Bathroom   | 3.10 x 1.60 m |
| Dressing          | 3.60 x 2.00 m |
| Bedroom 1         | 3.65 x 4.20 m |
| Bedroom 2         | 3.60 x 3.60 m |
| Bathroom          | 1.95 x 2.35 m |
| Terrace           | 7.45 x 2.50 m |





### Ground Floor

### Disclaimer

Diagrams are not to scale and are for illustrative purposes only. All renderings and landscaping visuals, materials, and facades are for indicative purposes only and subject to change. Actual areas may