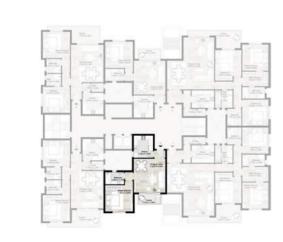

sup>2</sup> |  |
|-------------------|--------------------|--|
| Dining And Living | 4.50 x 5.15 m      |  |
| Guest Toilet      | 1.70 x 1.20 m      |  |
| Kitchen           | 2.90 x 3.00 m      |  |
| Master Bedroom    | 3.75 x 3.60 m      |  |
| Master Bathroom   | 2.05 x 1.95m       |  |
| Bedroom           | 3.75 x 3.60 m      |  |
| Bathroom          | 2.05 x 1.65 m      |  |
| Terrace           | 7.20 x 2.30 m      |  |





Typical Floor

### Disclaimer

Diagrams are not to scale and are for illustrative purposes only. All renderings and landscaping visuals, materials, and facades are for indicative purposes only and subject to change. Actual areas may vary from the stated figures. All dimensions are measured to structural elements.

## Typical Floor

| U |  |
|---|--|
|   |  |







Typical Floor

#### Disclaimer

Diagrams are not to scale and are for illustrative purposes only. All renderings and landscaping visuals, materials, and facades are for indicative purposes only and subject to change. Actual areas may vary from the stated figures. All dimensions are measured to structural elements.

## Fifth Floor

Total Area 152 m<sup>2</sup>
Roof Terrace Area 14 m<sup>2</sup>

| Dining And Living | 6.50 x 5.95 m |
|-------------------|---------------|
| Guest Toilet      | 3.05 x 1.00 m |
| Kitchen           | 3.15 x 2.45 m |
| Master Bedroom    | 3.60 x 3.60 m |
| Master Bathroom   | 1.95 x 2.35 m |
| Bedroom 1         | 3.65 x 4.20 m |
| Bathroom          | 2.40 x 2.40 m |
| Bedroom 2         | 3.60 x 3.75 m |
| Terrace 1         | 4.55 x 1.15 m |
| Terrace 2